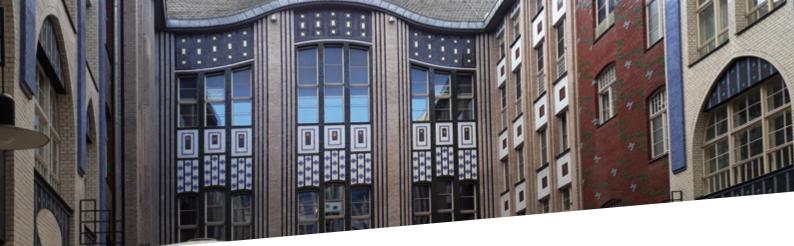

Thanks to increased brightness and transparency, ClimaTop LIGHT 3 offers completely new possibilities for the preservation of historical buildings.