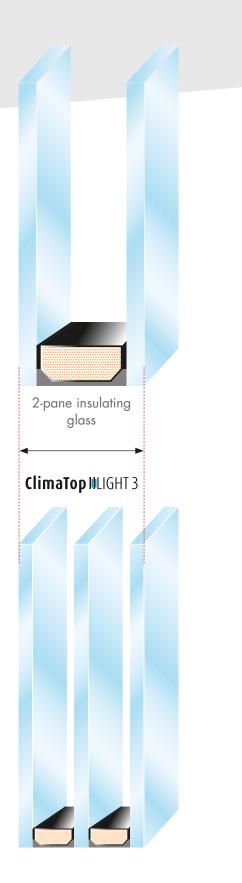

## **ClimaTop II**LIGHT 3 – THE LIGHTWEIGHT, 3-PANE ENERGY-SAVING GLASS

The invisible insulation of the glazing improves the thermal efficiency of the building. The smart 3-pane thermal insulation glass is only as thick as 2-pane insulating glass. Only the glass itself will be replaced, existing window frames can be maintained.

#### Benefits of ClimaTop IILIGHT 3

- Efficient thermal insulation (0.8 W/m<sup>2</sup> K) (with krypton gas 0.7–0.5 W/m<sup>2</sup> K) (with argon gas 1.0–0.8 W/m<sup>2</sup> K)
- Passive solar gains (55%)
- Low overall glass thickness (24–28 mm)
- Low weight (only 20 kg per m<sup>2</sup>)
- Lower load on the frame profile
- High daylight yield (75%)
- Reduced risk of condensation
- Glass compounds fit common folding constructions