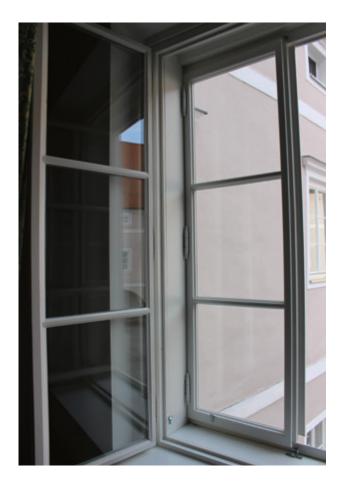

## **ClimaTop II**LIGHT 3 – THE LIGHTWEIGHT, 3-PANE ENERGY-SAVING GLASS

The invisible insulation of the glazing improves the thermal efficiency of the building. The smart 3-pane thermal insulation glass is only as thick as 2-pane insulating glass. Only the glass itself will be replaced, existing window frames can be maintained.

And this is really simple: You only replace the glass, the window frames are maintained – and your invisible thermal insulation is ready. In this way, your customers won't pour their money down the drain in their heating bills anymore!