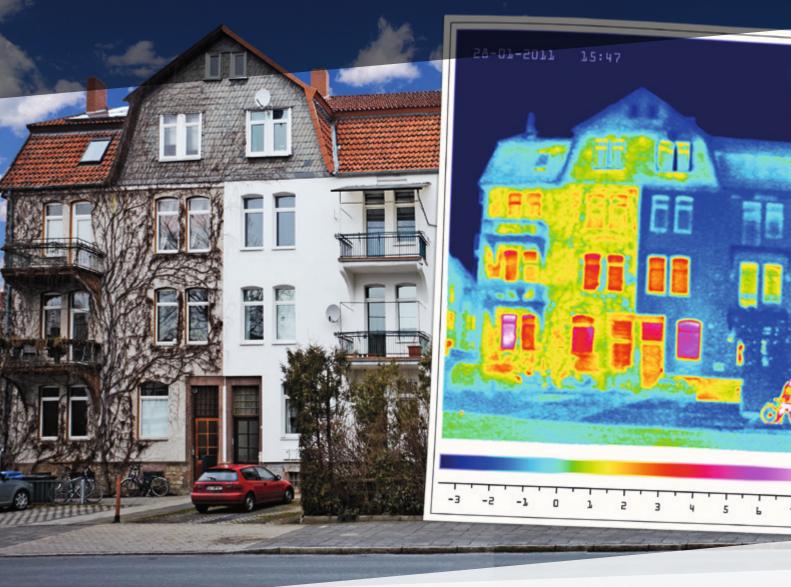

With the OIB Guideline 6 "Energy saving and heat insulation", Austrian building legislation demands high standards on the energy efficiency of window and façade constructions.

Thermal properties of buildings can be considerably improved by exchanging 2-pane insulating glass for 3-pane energy-saving glass.

And this is really simple: You only replace the glass, the window frames are maintained – and your invisible thermal insulation is ready. In this way, your customers won't pour their money down the drain in their heating bills anymore!

Thanks to increased brightness and transparency, ClimaTop LIGHT 3 offers completely new possibilities for the preservation of historical buildings.