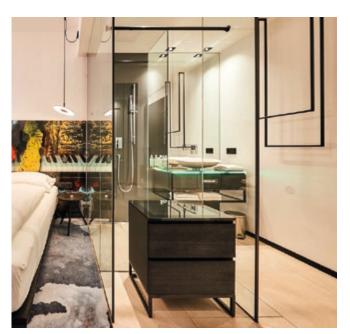

### With tempered glass as a natural product

for your bathroom with a personal touch.

Your desire for privacy thought through to the end: Room partition with splash guard – from transparent to discreetly protected from sight; or as an individually designed, large-scale wall covering.

### Splash guards, door openings, wall coverings

Compliant with highest hygienic standards minimum use of fixings (no wells for water to collect)

Splash protection partitions and large-scale, jointless wall coverings which can be designed individually according to your wishes and needs.