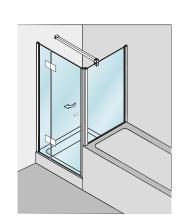

The foldable side walls can be stowed on the wall and save a lot of space.

The ideal solution for compact rooms without cramped or bulky berth-like installations.

Barrier-free, partially open all-glass shower.