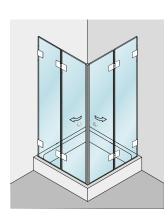

The foldable side walls can be stowed on the wall and save a lot of space.

The ideal solution for compact rooms without cramped or bulky berth-like installations.

Barrier-free, partially open all-glass shower.