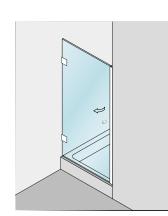

8 mm **ertex Print** visual protection glass, completely coated in standard colour WINE RED.

Well thought-out. Versatile, transparent custom solution with an open and lightweight appearance. Flexible splash guard over flat shower tray in corner application.