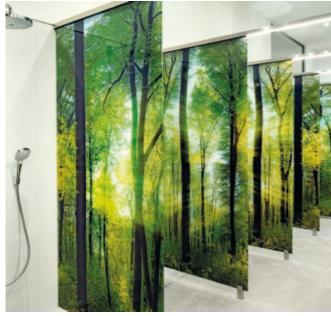

Wall covering in wet area made of extrawhite 8 mm enamelled glass with white opaque coating. Partition wall made of extra-white safety glass.

Tailor-made design according to customer wishes made of **ertex digi4Cprint**.