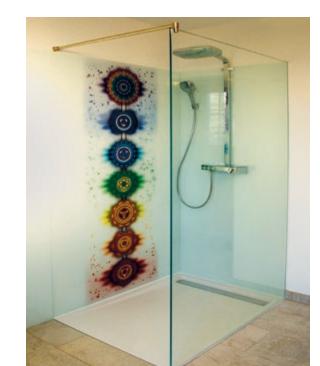

Wall covering in wet area made of extrawhite 8 mm enamelled glass with white opaque coating. Partition wall made of extra-white safety glass.

Tailor-made design according to customer wishes made of **ertex digi4Cprint**.