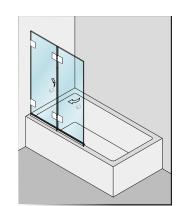

The foldable side walls can be stowed on the wall and save a lot of space.

The ideal solution for compact rooms without cramped or bulky berth-like installations.

Barrier-free, partially open all-glass shower.