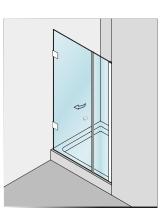

Colourless safety glass with ertex digi4Cprint Satinato design: Etch 56

Compact, three-sided cube with integrated, room-dividing visual protection. Optimum ventilation ensured due to different heights of glass panes. Flat shower tray in corner construction, surrounded by two fixed sidelights. Convenient access through wall-mounted pivot door.