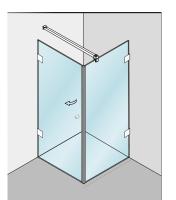

Colourless safety glass with ertex digi4Cprint Satinato design: Etch 56

Compact, three-sided cube with integrated, room-dividing visual protection. Optimum ventilation ensured due to different heights of glass panes. Flat shower tray in corner construction, surrounded by two fixed sidelights. Convenient access through wall-mounted pivot door.