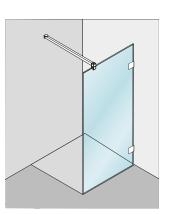

8 mm **ertex Print** visual protection glass, completely coated in standard colour WINE RED.

Well thought-out. Versatile, transparent custom solution with an open and lightweight appearance. Flexible splash guard over flat shower tray in corner application.