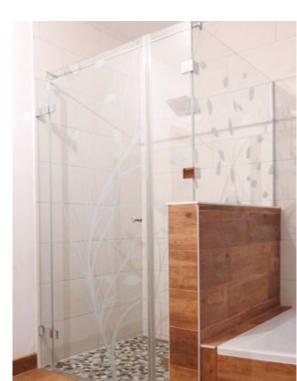

Wall covering in wet area made of extrawhite 8 mm enamelled glass with white opaque coating. Partition wall made of extra-white safety glass.

Tailor-made design according to customer wishes made of **ertex digi4Cprint**.