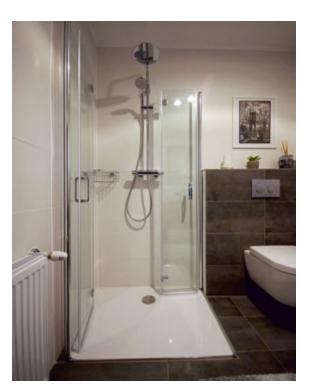

Colourless safety glass with ertex digi4Cprint Satinato design: Etch 56

Compact, three-sided cube with integrated, room-dividing visual protection. Optimum ventilation ensured due to different heights of glass panes. Flat shower tray in corner construction, surrounded by two fixed sidelights. Convenient access through wall-mounted pivot door.