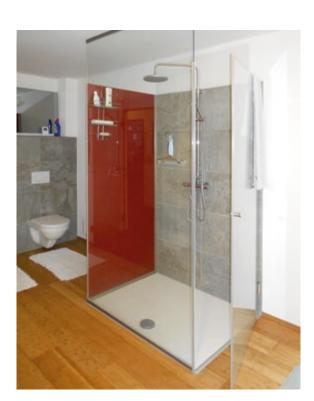

8 mm **ertex Print** visual protection glass, completely coated in standard colour WINE RED.

Well thought-out. Versatile, transparent custom solution with an open and lightweight appearance. Flexible splash guard over flat shower tray in corner application.