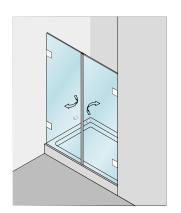

8 mm **ertex Print** visual protection glass, completely coated in standard colour WINE RED.

Well thought-out. Versatile, transparent custom solution with an open and lightweight appearance. Flexible splash guard over flat shower tray in corner application.