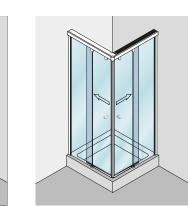

Colourless safety glass with ertex digi4Cprint Satinato design: Etch 56

Compact, three-sided cube with integrated, room-dividing visual protection. Optimum ventilation ensured due to different heights of glass panes. Flat shower tray in corner construction, surrounded by two fixed sidelights. Convenient access through wall-mounted pivot door.