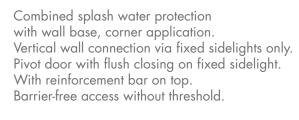

Colourless safety glass with ertex digi4Cprint Satinato design: Etch 56

Compact, three-sided cube with integrated, room-dividing visual protection. Optimum ventilation ensured due to different heights of glass panes. Flat shower tray in corner construction, surrounded by two fixed sidelights. Convenient access through wall-mounted pivot door.