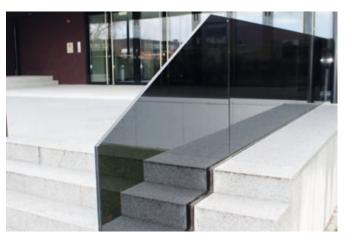

# The see-through fall protection

We do not recommend an unprotected glass edge when working with laminated safety glass!

Customisable fall protection with an individual appearance tailored to your building project and expectations **ertex** laminated safety glass (LSG) can either be clamped to the floor with bottom profiles without any further supporting structures, or it can be used as an infill panel between stainless steel profiles with a load-distributing handrail.

All LSG types and combinations with the exception of LSG made of 2x tempered glass

**B** Railing infill panel

C Point-mounted infill panel