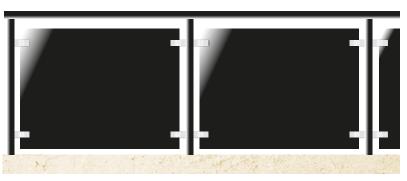

# The see-through fall protection

We do not recommend an unprotected glass edge when working with laminated safety glass!

Customisable fall protection with an individual appearance tailored to your building project and expectations **ertex** laminated safety glass (LSG) can either be clamped to the floor with bottom profiles without any further supporting structures, or it can be used as an infill panel between stainless steel profiles with a load-distributing handrail.

All LSG types and combinations with the exception of LSG made of 2x tempered glass

**B** Railing infill panel

C Point-mounted infill panel