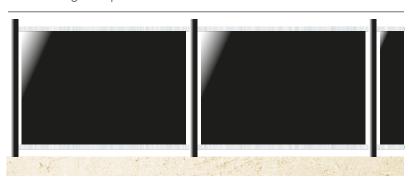

All LSG types and combinations with the exception of LSG made of 2x tempered glass

**B** Railing infill panel

C Point-mounted infill panel