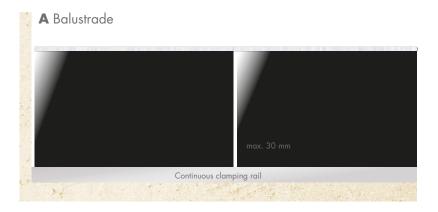

All LSG types and combinations with the exception of LSG made of 2x tempered glass

**B** Railing infill panel

C Point-mounted infill panel