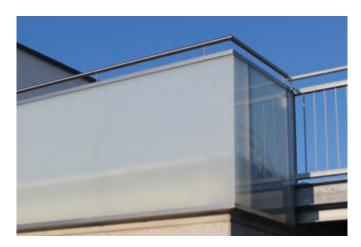

# The see-through fall protection

We do not recommend an unprotected glass edge when working with laminated safety glass!

Customisable fall protection with an individual appearance tailored to your building project and expectations **ertex** laminated safety glass (LSG) can either be clamped to the floor with bottom profiles without any further supporting structures, or it can be used as an infill panel between stainless steel profiles with a load-distributing handrail.

## Benefits at a glance:

- Glass is the only natural building material that allows the sun to shine through
- LSG can be made of thermally bonded primary products
- LSG can contend with normally expected forces on the glass in a controlled manner
- LSG is also suited to exclusively point-mounted applications
- LSG can be produced with transparent to opaque or light-scattering properties
- Coloured LSG or LSG Spektral integrates seamlessly into the visual appearance
- With LSG, there are no limits to your creative designs
- LSG maintains its residual load capacity even in the event of damage
- Even with individual designs, the glass surface remains easy to maintain