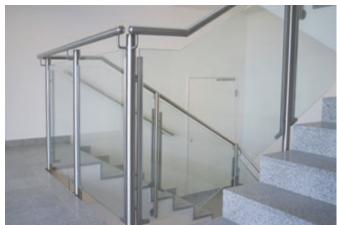

# The see-through fall protection

We do not recommend an unprotected glass edge when working with laminated safety glass!

Customisable fall protection with an individual appearance tailored to your building project and expectations **ertex** laminated safety glass (LSG) can either be clamped to the floor with bottom profiles without any further supporting structures, or it can be used as an infill panel between stainless steel profiles with a load-distributing handrail.

All LSG types and combinations with the exception of LSG made of 2x tempered glass

**B** Railing infill panel

C Point-mounted infill panel