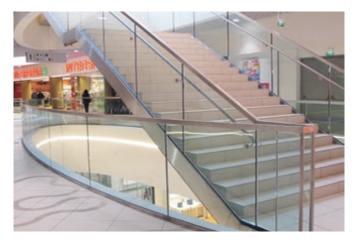

# The see-through fall protection

We do not recommend an unprotected glass edge when working with laminated safety glass!

Customisable fall protection with an individual appearance tailored to your building project and expectations **ertex** laminated safety glass (LSG) can either be clamped to the floor with bottom profiles without any further supporting structures, or it can be used as an infill panel between stainless steel profiles with a load-distributing handrail.

All LSG types and combinations with the exception of LSG made of 2x tempered glass

**B** Railing infill panel

C Point-mounted infill panel