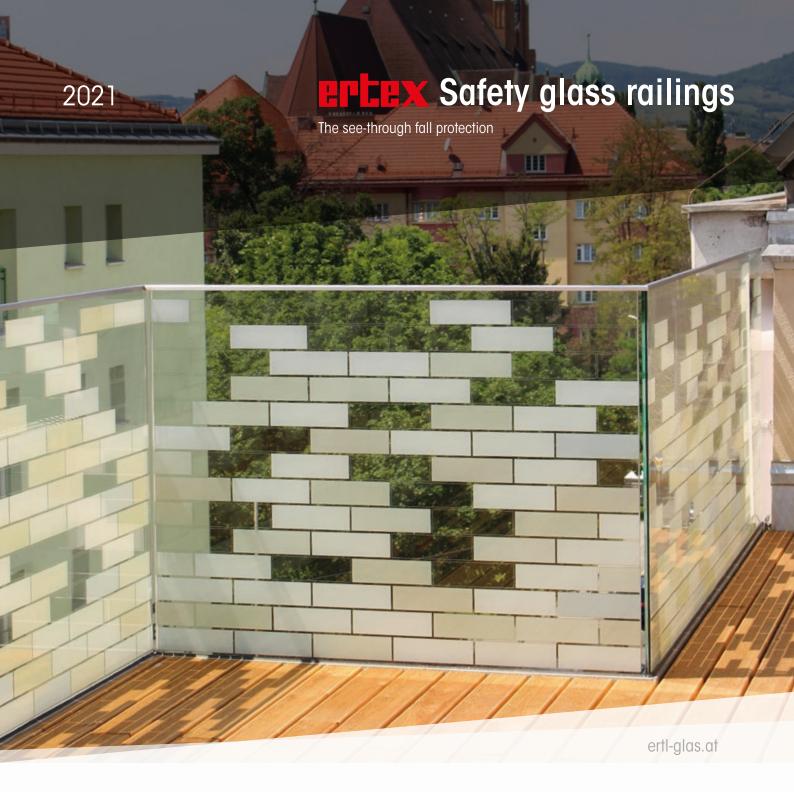

# **EFEEX** Safety glass railings

# The see-through fall protection

We do not recommend an unprotected glass edge when working with laminated safety glass!

Customisable fall protection with an individual appearance tailored to your building project and expectations **ertex** laminated safety glass (LSG) can either be clamped to the floor with bottom profiles without any further supporting structures, or it can be used as an infill panel between stainless steel profiles with a load-distributing handrail.