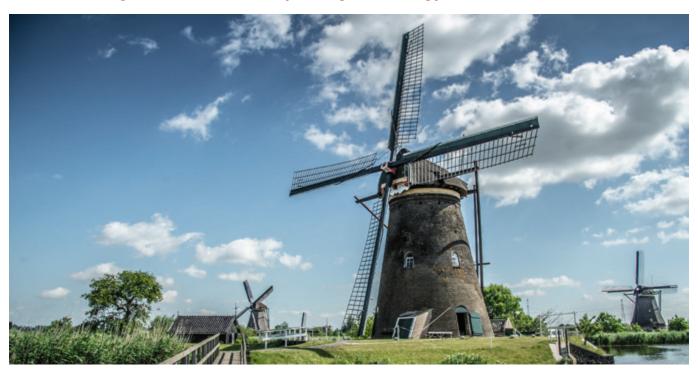

## Types of application

- targeted use for decorative purposes in interior spaces
- as a wall covering or partition wall with your favourite design
- for display and guidance systems indoors and outdoors
- for large-scale designs
- for branding (company logo) and corporate design purposes in XXL format
- for glass contrasting (barrier-free construction)
- for bird-friendly building
- for all areas where other materials are intended to be authentically displayed on permanent glass surfaces