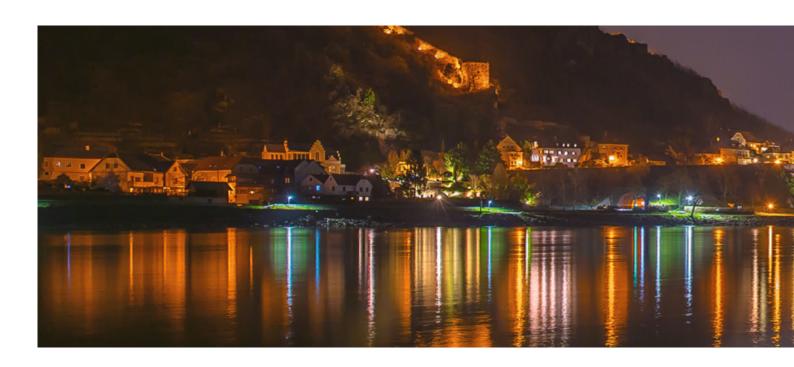

## Types of application

- targeted use for decorative purposes in interior spaces
- as a wall covering or partition wall with your favourite design
- for display and guidance systems indoors and outdoors
- for large-scale designs
- for branding (company logo) and corporate design purposes in XXL format
- for glass contrasting (barrier-free construction)
- for bird-friendly building
- for all areas where other materials are intended to be authentically displayed on permanent glass surfaces