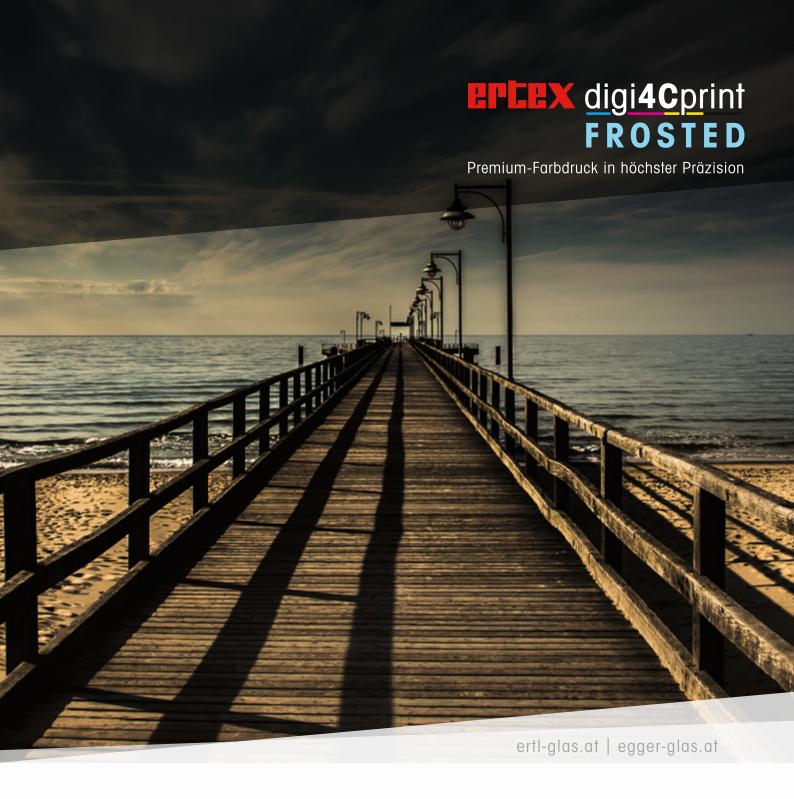

# ertex Thermally bonded soda-lime glass with molten ceramic – almost without glass reflection

FROSTED – Premium colour print for contrasting colours. A decorative product made by applying ceramic colours onto tempered glass (ÖNORM EN 12150) or thermally toughened glass (ÖNORM EN 1863).

Premium-Farbdruck in höchster Präzision

# Premium colour print with reduced surface reflection