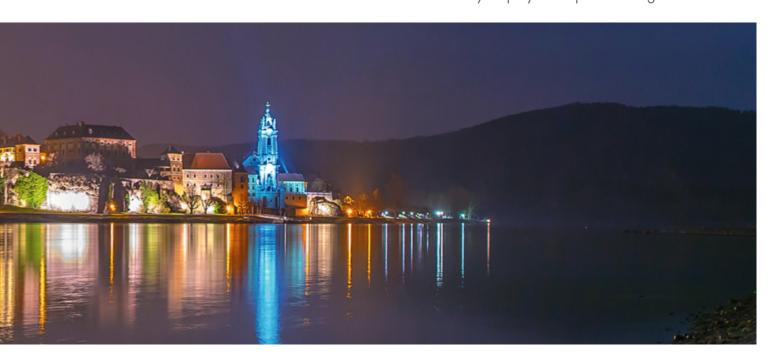

## Types of application

- targeted use for decorative purposes in interior spaces
- as a wall covering or partition wall with your favourite design
- for display and guidance systems indoors and outdoors
- for large-scale designs
- for branding (company logo) and corporate design purposes in XXL format
- for glass contrasting (barrier-free construction)
- for bird-friendly building
- for all areas where other materials are intended to be authentically displayed on permanent glass surfaces